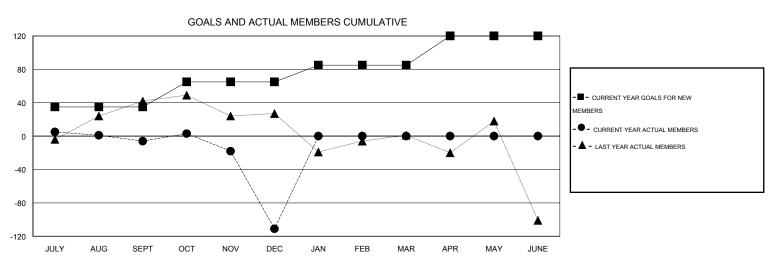

## LOCATION CALIFORNIA GMT CA 1

| Clubs                 |                  |           |                  |                  | Members               |                    |                                     |                    |                  |  |
|-----------------------|------------------|-----------|------------------|------------------|-----------------------|--------------------|-------------------------------------|--------------------|------------------|--|
| RESULTS FOR 2015-2016 |                  |           |                  |                  | RESULTS FOR 2015-2016 |                    |                                     |                    |                  |  |
| QUARTER               | NEW CLUB<br>GOAL | NEW CLUBS | DROPPED<br>CLUBS | NET<br>GAIN/LOSS | QUARTER               | NEW MEMBER<br>GOAL | CHARTER AND<br>NEW MEMBERS<br>ADDED | DROPPED<br>MEMBERS | NET<br>GAIN/LOSS |  |
| JULY/AUG/SEPT         | 1                | 0         | 0                | 0                | JULY/AUG/SEPT         | 35                 | 55                                  | 61                 | -6               |  |
| OCT/NOV/DEC           | 1                | 1         | 1                | 0                | OCT/NOV/DEC           | 30                 | 69                                  | 174                | -105             |  |
| JAN/FEB/MAR           | 1                | 0         | 0                | 0                | JAN/FEB/MAR           | 20                 | 0                                   | 0                  | 0                |  |
| APR/MAY/JUNE          | 1                | 0         | 0                | 0                | APR/MAY/JUNE          | 35                 | 0                                   | 0                  | 0                |  |